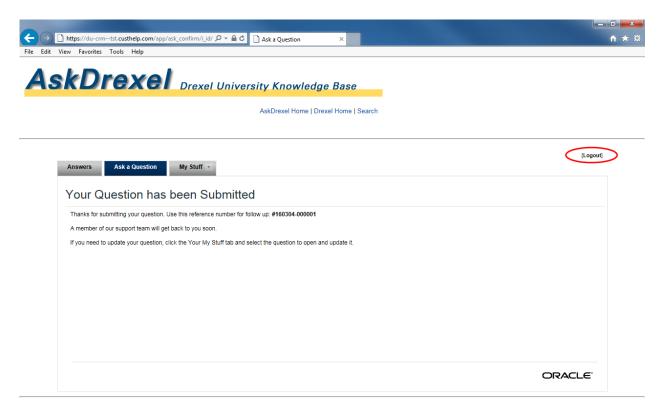

You will then receive an e-mail confirmation that your question has been submitted including a reference number and a link for providing additional information.

### Step 11. Log out of DrexelOne

Log out using the link in the upper right corner of the AskDrexel screen.

Disconnect and close out of your browser when you are finished.