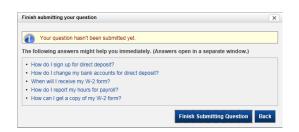

#### Step 10. Receive Confirmation

You may receive a pop-up box as the database searches for a self-service answer to your request.

If you see an answer to your question, you may click on it to view the answer. If not, you may continue submitting your question by clicking the "Finish Submitting Question" button.