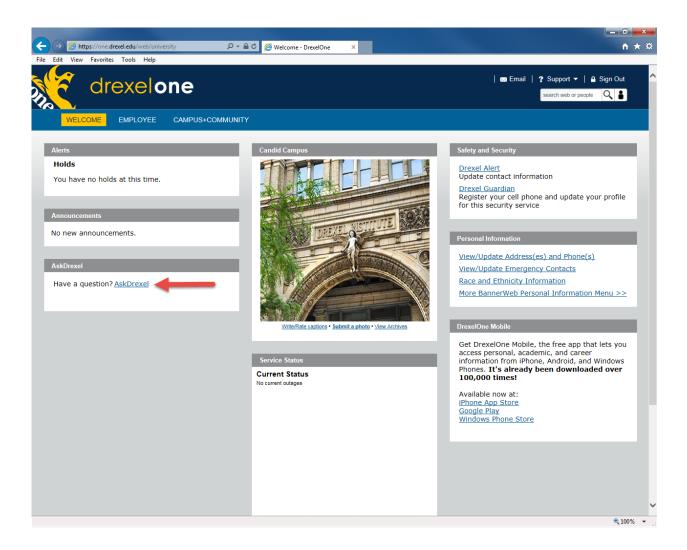

#### Step 3. Click the AskDrexel Link

From the DrexelOne Welcome page, click on the "AskDrexel" link on the left side of the screen.