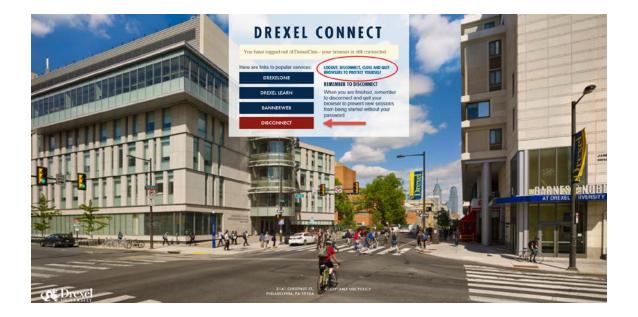

### Step 11. Log out of DrexelOne

Log out using the link in the upper right corner of the AskDrexel screen.

Disconnect and close out of your browser when you are finished.